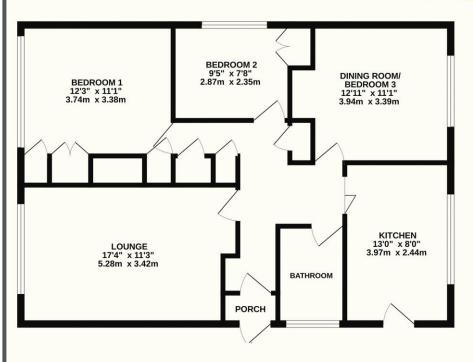

## **EPC RATING**

EPC Awaited

£450,000

High Cross Fields, Crowborough, TN6 2SN

This two/three-bedroom detached bungalow occupies a large corner plot in a quiet cul-de-sac in the centre of Crowborough town. The High Street shops, restaurants and supermarkets are easily accessible on foot and the property is also just a stone's throw away from Goldsmiths Leisure centre with its swimming pool, gym and huge playing fields. The property provides excellent internal space encompassing an entrance hallway and porch, two generous bedrooms, a family bathroom, plus kitchen, dining room/third bedroom and a large lounge. The latter is a large space with a big window making it feel bright and homely, and the property would benefit from some slight modernisation that will allow the new owners to make it their own. The well-established rear garden provides a really impressive lawned area, with several flowerbeds and a green house all enclosed by fencing and hedges making for a private secluded space. To the front is a driveway for multiple vehicles off-road and a separate detached garage for additional storage. This is a great property in a generous plot, conveniently located with the potential to improve.

## TOTAL FLOOR AREA: 1002 sq.ft. (93.1 sq.m.) approx.

Whilst every attempt has been made to ensure the accuracy of the floorplan contained here, measurements of doors, windows, rooms and any other items are approximate and no responsibility is taken for any error, omission or mis-statement. This plan is for illustrative purposes only and should be used as such by any prospective purchaser. The services, systems and appliances shown have not been tested and no guarantee as to their operability or efficiency can be given.