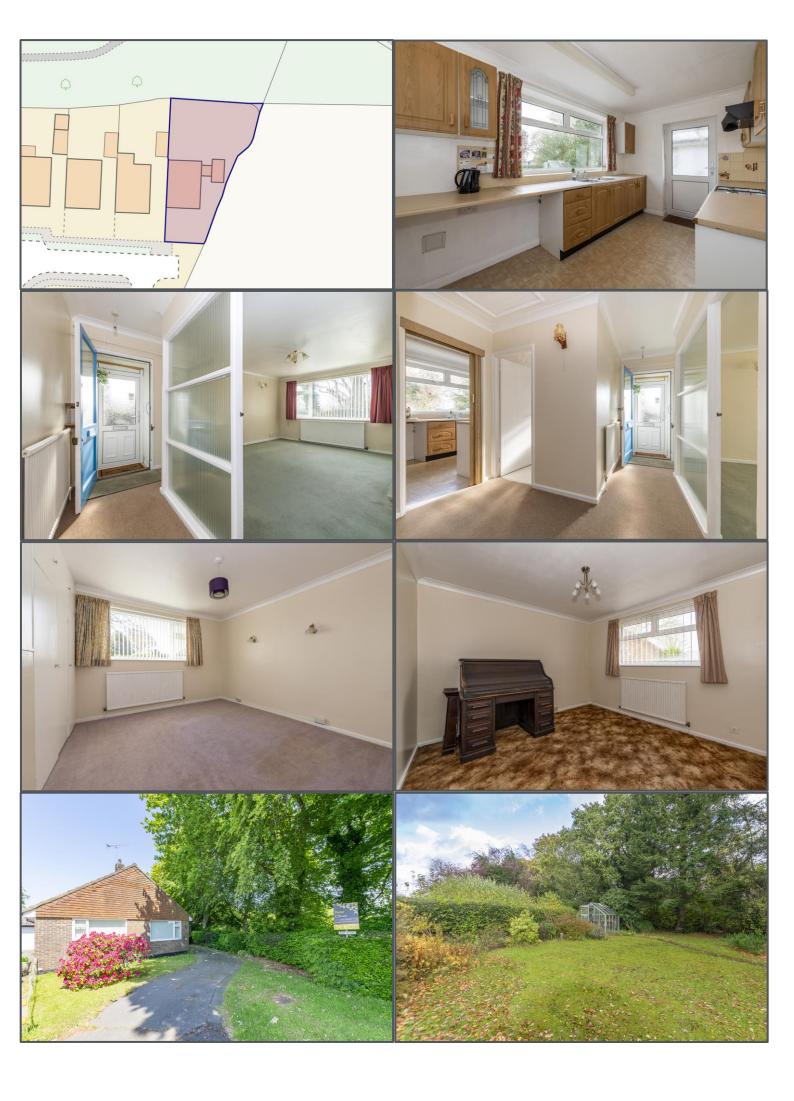

## **EPC RATING**

EPC Awaited

£450,000

High Cross Fields, Crowborough, TN6 2SN

This two/three-bedroom detached bungalow occupies a large corner plot in a quiet cul-de-sac in the centre of Crowborough town. The High Street shops, restaurants and supermarkets are easily accessible on foot and the property is also just a stone's throw away from Goldsmiths Leisure centre with its swimming pool, gym and huge playing fields. The property provides excellent internal space encompassing an entrance hallway and porch, two generous bedrooms, a family bathroom, plus kitchen, dining room/third bedroom and a large lounge. The latter is a large space with a big window making it feel bright and homely, and the property would benefit from some slight modernisation that will allow the new owners to make it their own. The well-established rear garden provides a really impressive lawned area, with several flowerbeds and a green house all enclosed by fencing and hedges making for a private secluded space. To the front is a driveway for multiple vehicles off-road and a separate detached garage for additional storage. This is a great property in a generous plot, conveniently located with the potential to improve.